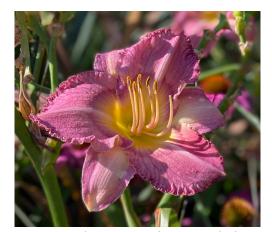

# **BOLDSCAPE® PERENNIALS**

Hemerocallis Island Series – 5 Varieties

Blue Boa Hyssop Hummingbird Mint

## **BOLDSCAPE® PERENNIALS**

Caryopteris incana Pavilion™ PPAF

Hemerocallis Island Series – 5 Varieties

| AGASTACHE BLUE BOA PP24050             |
|----------------------------------------|
| AGASTACHE KUDOS AMBROSIA PPAF          |
| AGASTACHE KUDOS CORAL PPAF             |
| AGASTACHE KUDOS GOLD PPAF              |
| AGASTACHE KUDOS MANDARIN PPAF          |
| AGASTACHE KUDOS RED PPAF               |
| AGASTACHE KUDOS SILVER BLUE PPAF       |
| CARYOPTERIS INCANA PAVILION BLUE PPAF  |
| CARYOPTERIS INCANA PAVILION PINK PPAF  |
| CARYOPTERIS INCANA PAVILION WHITE PPAF |
| COREOPSIS LIGHTNING BUG PP27361        |
| CORYEOPSIS LADYBIRD PP27362            |
| HEMEROCALLIS ISLAND SAN CLEMENTE PPAF  |
| HEMEROCALLIS ISLAND SAN MIGUEL PPAF    |