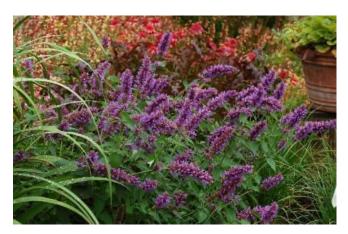

# **BOLDSCAPE® PERENNIALS**

Hemerocallis Island Series – 5 Varieties

Blue Boa Hyssop Hummingbird Mint

## **BOLDSCAPE® PERENNIALS**

Caryopteris incana Pavilion™ PPAF

Hemerocallis Island Series – 5 Varieties

| AGASTACHE BLUE BOA PP24050             |
|----------------------------------------|
| AGASTACHE KUDOS AMBROSIA PPAF          |
| AGASTACHE KUDOS CORAL PPAF             |
| AGASTACHE KUDOS GOLD PPAF              |
| AGASTACHE KUDOS MANDARIN PPAF          |
| AGASTACHE KUDOS RED PPAF               |
| AGASTACHE KUDOS SILVER BLUE PPAF       |
| CARYOPTERIS INCANA PAVILION BLUE PPAF  |
| CARYOPTERIS INCANA PAVILION PINK PPAF  |
| CARYOPTERIS INCANA PAVILION WHITE PPAF |
| COREOPSIS LIGHTNING BUG PP27361        |
| CORYEOPSIS LADYBIRD PP27362            |
| HEMEROCALLIS ISLAND SAN CLEMENTE PPAF  |
| HEMEROCALLIS ISLAND SAN MIGUEL PPAF    |