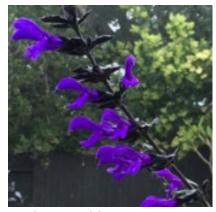

Kudos Mandarin PP25381

Salvia gauranitica 'Rhythm & Blues' PP29,585

| HEMEROCALLIS ISLAND SANTA BARBARA PPAF            |
|---------------------------------------------------|
| HEMEROCALLIS ISLAND SANTA CATALINA PPAF           |
| HEMEROCALLIS ISLAND SANTA CRUZ PPAF               |
| LAVANDULA ANGUSTIFOLIA VINTRO FORTE BLUE          |
| LAVANDULA ANGUSTIFOLIA VINTRO FORTE WHITE         |
| LAVANDULA STOECHAS JAVELIN FORTE DEEP PURPLE PPAF |
| LAVANDULA STOECHAS JAVELIN FORTE DEEP ROSE PPAF   |
| LAVANDULA STOECHAS JAVELIN FORTE DEEP WHITE PPAF  |
| LEUCANTHEMUM WESTERN STAR LEO                     |
| LEUCANTHEMUM WESTERN STAR LIBRA                   |
| LEUCANTHEMUM WESTERN STAR TAURUS                  |
| PENSTEMON 'DARK TOWERS' PP20013                   |
| SALIVA BODACIOUS RHYTHM & BLUES                   |