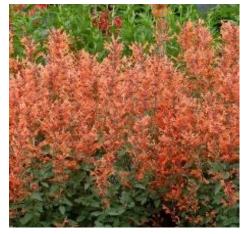

## **BOLDSCAPE® PERENNIALS**

Caryopteris incana Pavilion™ PPAF

Hemerocallis Island Series – 5 Varieties

| AGASTACHE BLUE BOA PP24050             |
|----------------------------------------|
| AGASTACHE KUDOS AMBROSIA PPAF          |
| AGASTACHE KUDOS CORAL PPAF             |
| AGASTACHE KUDOS GOLD PPAF              |
| AGASTACHE KUDOS MANDARIN PPAF          |
| AGASTACHE KUDOS RED PPAF               |
| AGASTACHE KUDOS SILVER BLUE PPAF       |
| CARYOPTERIS INCANA PAVILION BLUE PPAF  |
| CARYOPTERIS INCANA PAVILION PINK PPAF  |
| CARYOPTERIS INCANA PAVILION WHITE PPAF |
| COREOPSIS LIGHTNING BUG PP27361        |
| CORYEOPSIS LADYBIRD PP27362            |
| HEMEROCALLIS ISLAND SAN CLEMENTE PPAF  |
| HEMEROCALLIS ISLAND SAN MIGUEL PPAF    |