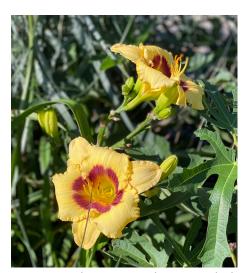

# **BOLDSCAPE® PERENNIALS**

Hemerocallis Island Series – 5 Varieties

Blue Boa Hyssop Hummingbird Mint

## **BOLDSCAPE® PERENNIALS**

Caryopteris incana Pavilion™ PPAF

Hemerocallis Island Series – 5 Varieties

| AGASTACHE BLUE BOA PP24050             |
|----------------------------------------|
| AGASTACHE KUDOS AMBROSIA PPAF          |
| AGASTACHE KUDOS CORAL PPAF             |
| AGASTACHE KUDOS GOLD PPAF              |
| AGASTACHE KUDOS MANDARIN PPAF          |
| AGASTACHE KUDOS RED PPAF               |
| AGASTACHE KUDOS SILVER BLUE PPAF       |
| CARYOPTERIS INCANA PAVILION BLUE PPAF  |
| CARYOPTERIS INCANA PAVILION PINK PPAF  |
| CARYOPTERIS INCANA PAVILION WHITE PPAF |
| COREOPSIS LIGHTNING BUG PP27361        |
| CORYEOPSIS LADYBIRD PP27362            |
| HEMEROCALLIS ISLAND SAN CLEMENTE PPAF  |
| HEMEROCALLIS ISLAND SAN MIGUEL PPAF    |