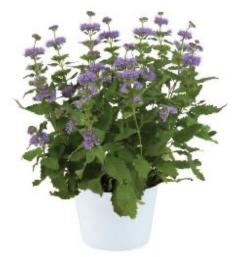

# **BOLDSCAPE® PERENNIALS**

Hemerocallis Island Series – 5 Varieties

Blue Boa Hyssop Hummingbird Mint

## **BOLDSCAPE® PERENNIALS**

Caryopteris incana Pavilion™ PPAF

Hemerocallis Island Series – 5 Varieties

| AGASTACHE BLUE BOA PP24050             |
|----------------------------------------|
| AGASTACHE KUDOS AMBROSIA PPAF          |
| AGASTACHE KUDOS CORAL PPAF             |
| AGASTACHE KUDOS GOLD PPAF              |
| AGASTACHE KUDOS MANDARIN PPAF          |
| AGASTACHE KUDOS RED PPAF               |
| AGASTACHE KUDOS SILVER BLUE PPAF       |
| CARYOPTERIS INCANA PAVILION BLUE PPAF  |
| CARYOPTERIS INCANA PAVILION PINK PPAF  |
| CARYOPTERIS INCANA PAVILION WHITE PPAF |
| COREOPSIS LIGHTNING BUG PP27361        |
| CORYEOPSIS LADYBIRD PP27362            |
| HEMEROCALLIS ISLAND SAN CLEMENTE PPAF  |
| HEMEROCALLIS ISLAND SAN MIGUEL PPAF    |