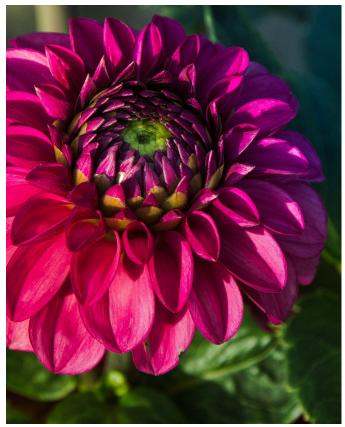

# **DAHLIAS**

Dahlia 'XXL Durango Yellow'

Dahlia 'XXL Alamo'

| DAHALF0010IN | 10RTU DAHLIA XXL Alamo           |
|--------------|----------------------------------|
| DAHCHF0110IN | 10RTU DAHLIA XXL Chiapas Fuchsia |
| DAHDUF0210IN | 10RTU DAHLIA XXL Durango Yellow  |