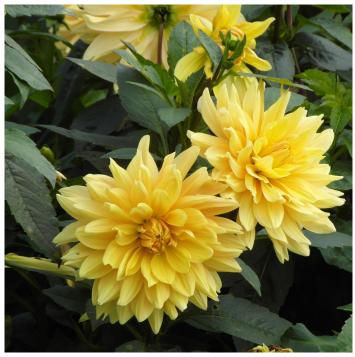

# **DAHLIAS**

Dahlia 'XXL Durango Yellow'

Dahlia 'XXL Alamo'

| DAHALF0010IN | 10RTU DAHLIA XXL Alamo           |
|--------------|----------------------------------|
| DAHCHF0110IN | 10RTU DAHLIA XXL Chiapas Fuchsia |
| DAHDUF0210IN | 10RTU DAHLIA XXL Durango Yellow  |