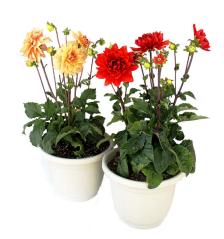

# **DAHLIAS**

Dahlia 'XXL Chiapas Fuchsia'

#### **Show-stopping blooms**

Customers are delighted with stunning blooms in vibrant colors.

#### Giftable and cut flower ready

10" deco pot makes Dahlias an excellent gift year-round, and the mature blooms make dazzling flower arrangements.