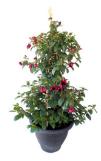

Mandevilla Madinia Pink/Red mix

Flame of the Woods (Ixora c. 'Maui Red')

Assorted Fuchsia

Pink Mandevilla