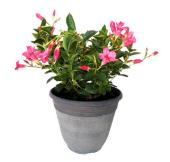

Mandevilla Madinia Pink/Red mix

Flame of the Woods (Ixora c. 'Maui Red')

Assorted Fuchsia

Pink Mandevilla