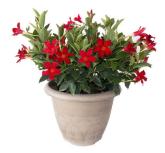

Mandevilla Madinia Pink/Red mix

Flame of the Woods (Ixora c. 'Maui Red')

Assorted Fuchsia

Pink Mandevilla