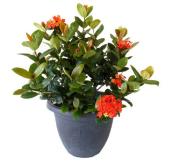

Mandevilla Madinia Pink/Red mix

Flame of the Woods (Ixora c. 'Maui Red')

Assorted Fuchsia

Pink Mandevilla