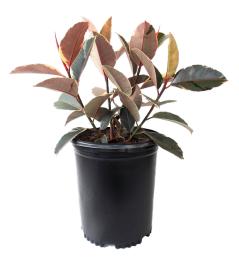

### **INDOOR TROPICS™**

Philodendron Queen of China

Sanseviera\_Zeylanica

Ficus Elastica Tineke

Ficus Lyrata

Alocasia Black Wonder

Dracaena Massangeana

For more information please visit www.everde.com