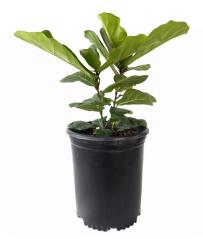

### **INDOOR TROPICS™**

Philodendron Queen of China

Sanseviera\_Zeylanica

Ficus Elastica Tineke

Ficus Lyrata

Alocasia Black Wonder

Dracaena Massangeana

For more information please visit www.everde.com