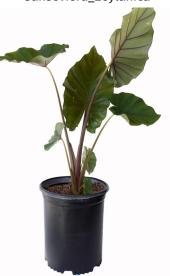

### **INDOOR TROPICS™**

Philodendron Queen of China

Sanseviera\_Zeylanica

Ficus Elastica Tineke

Ficus Lyrata

Alocasia Black Wonder

Dracaena Massangeana

For more information please visit www.everde.com