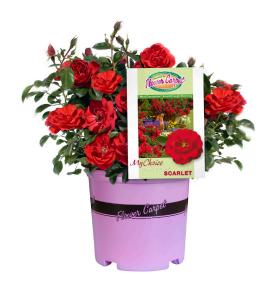

## **CONTAINERS**

Available in 8" pink pot or 2-gallon non branded black container.

#### **Groundcover Roses**

Amber

**Apple Blossom** 

Coral

Pink Splash

**Pink Supreme** 

Scarlet

White