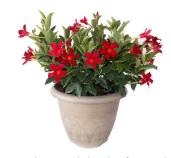

Mandevilla Madinia Pink/Red mix

Flame of the Woods (Ixora c. 'Maui Red')

Assorted Fuchsia

Pink Mandevilla